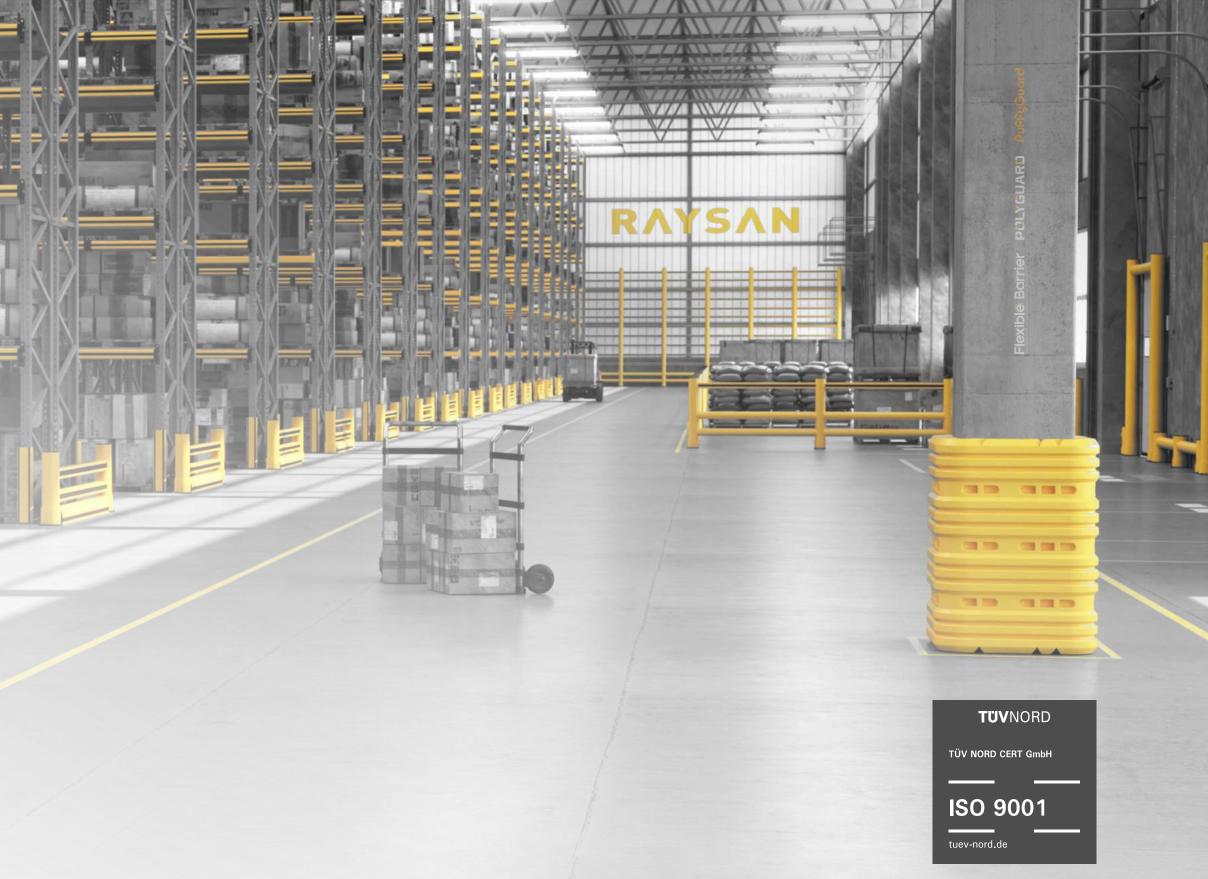

# SUPREME TOPPLE BARRER

DESIGNED FOR EASY ASSEMBLY, THIS BARRIER IS IDEAL FOR PREVENTING STACKED GOODS FROM TOPPLING OVER IN STORAGE AREAS WITH TRANSPORT AND LOADING TRAFFIC. SPECIFICALLY CRAFTED TO SECURE STORED MATERIALS, IT REDUCES THE RISK OF ACCIDENTAL FALLS CAUSED BY MOVEMENT AND IMPACT. REINFORCED FOR MAXIMUM STABILITY, IT ENSURES DURABLE PROTECTION, ENHANCING SAFETY FOR BOTH GOODS AND WORKERS IN INDUSTRIAL ENVIRONMENTS.

# RAYSAN

EXPERIENCE UNPARALLELED STRENGTH WITH OUR ADVANCED POLYMER, CRAFTED FROM A PREMIUM BLEND OF SOPHISTICATED POLYOLEFINS AND RUBBER ADDITIVES. THIS EXCLUSIVE COMPOSITION DELIVERS UNMATCHED DURABILITY AND FLEXIBILITY. OUR CUTTING-EDGE ENGINEERING PROCESS REORIENTS THE MOLECULAR STRUCTURE DURING MANUFACTURING, ENDOWING THE BARRIER WITH A UNIQUE BUILT-IN MEMORY. THIS INNOVATIVE FEATURE ENSURES THAT THE BARRIER RECOVERS COMPLETELY AFTER IMPACTS, MAINTAINING PEAK PERFORMANCE AND RELIABILITY.