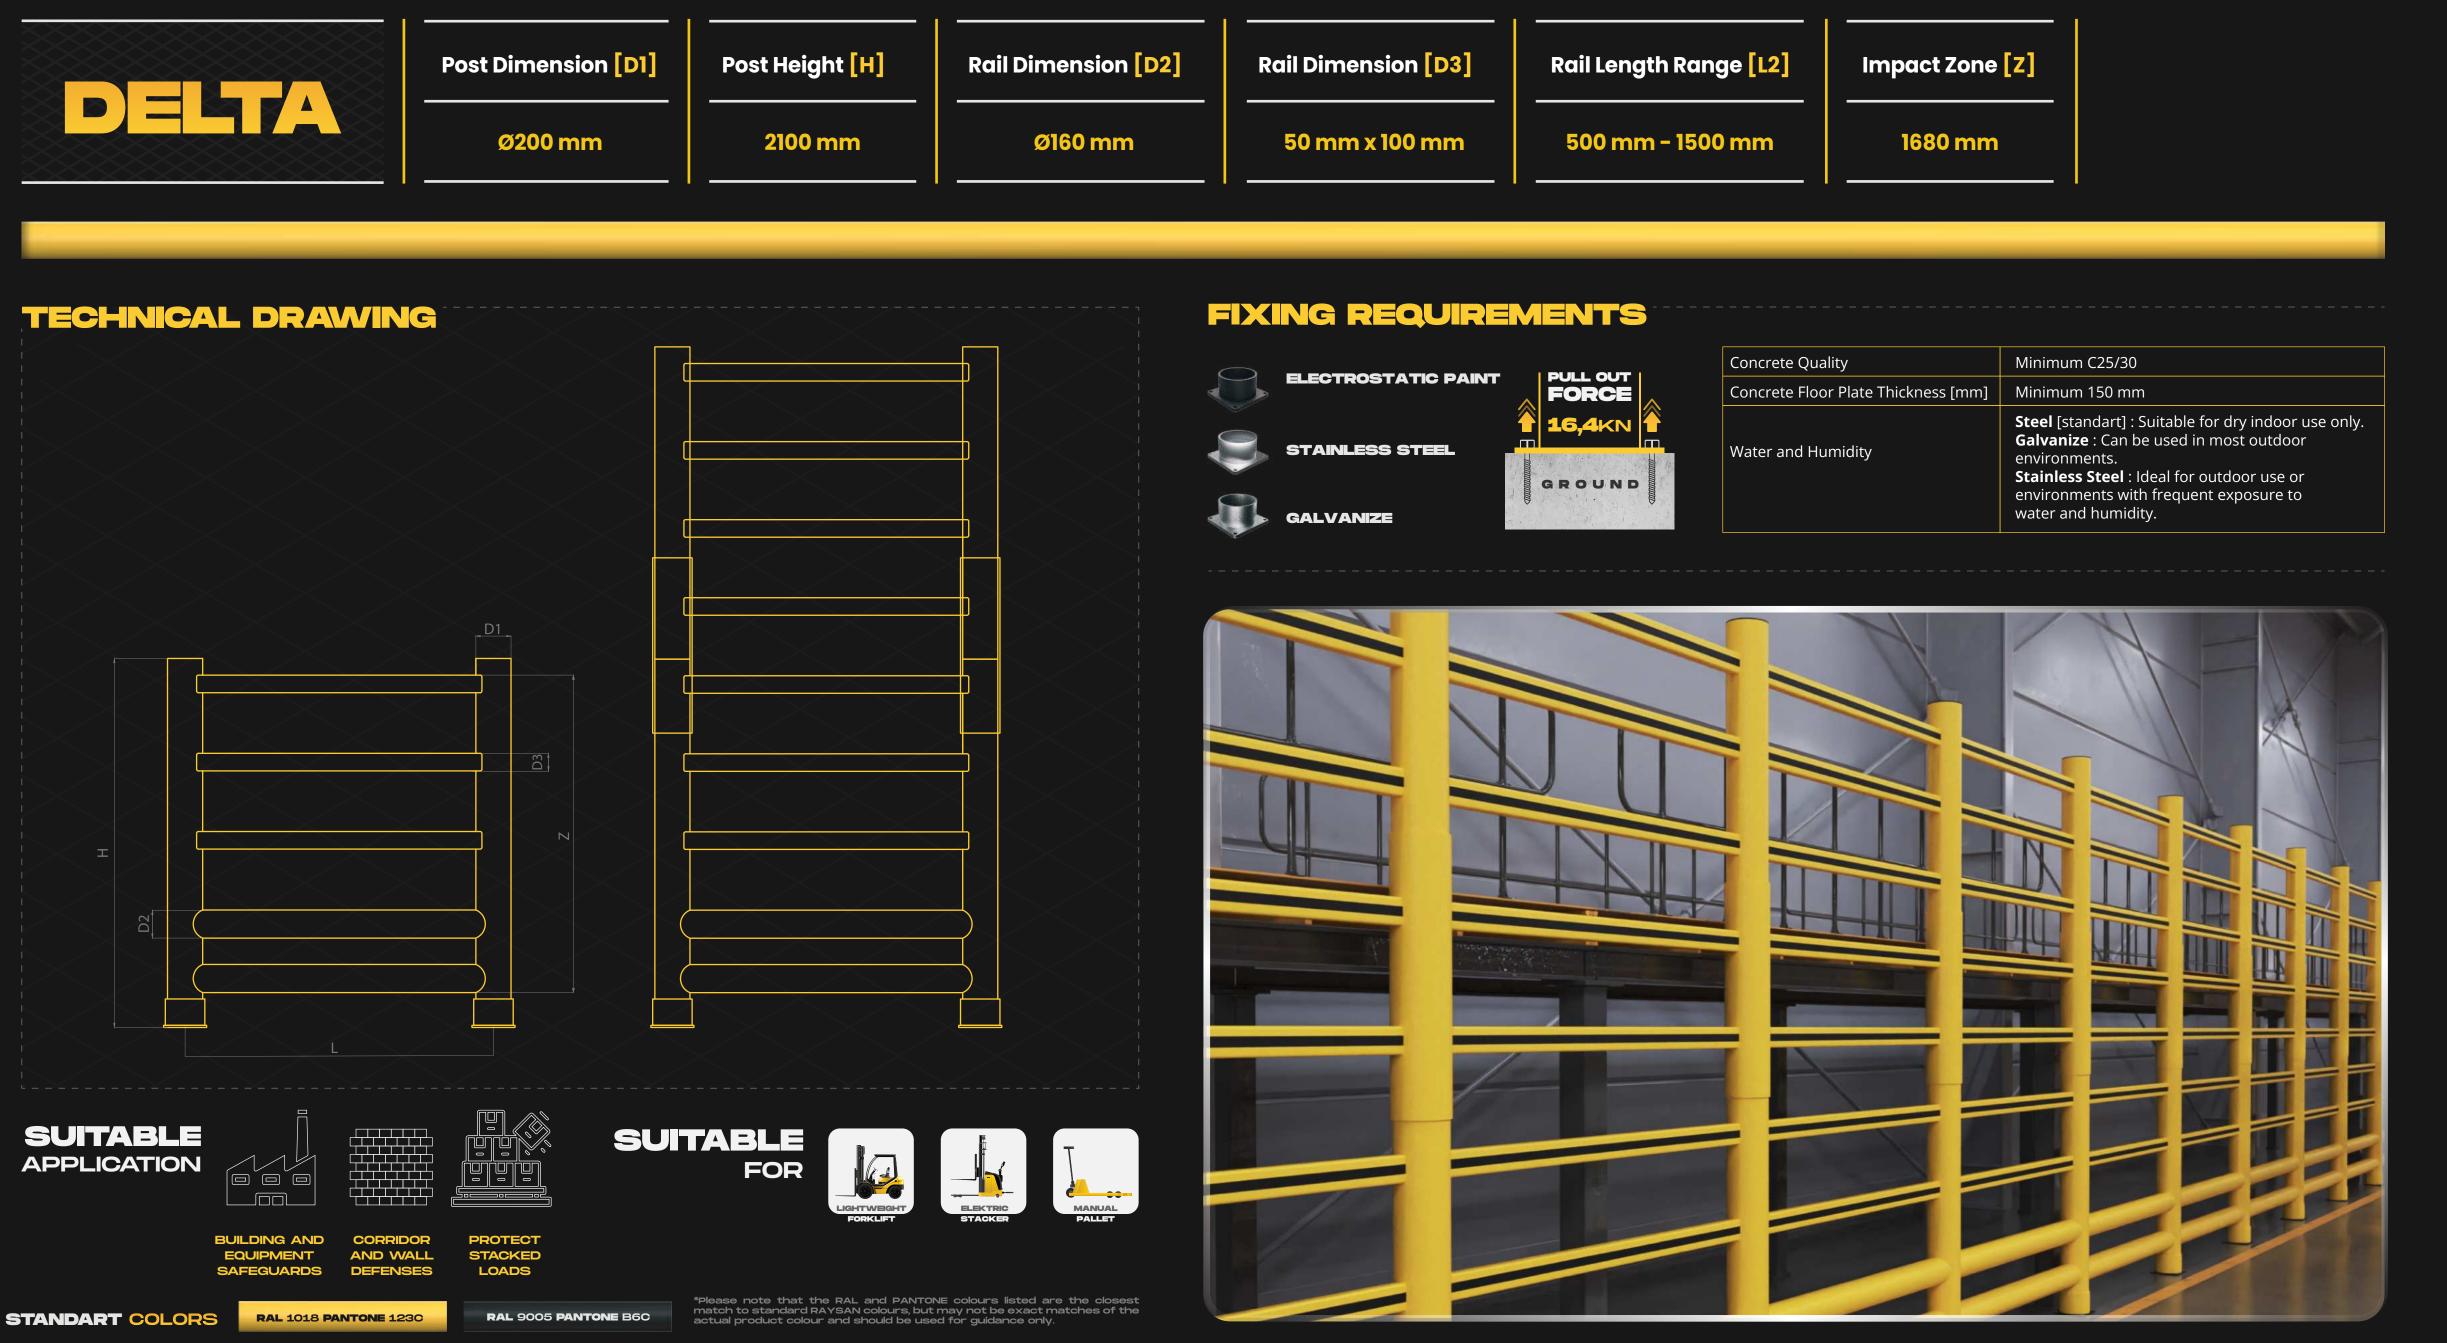

### **ANTIBACTERIAL**

Our barriers have an exceptional chemical formula that prevents them from having any chemical reaction with the substances they come into contact with.

| Concrete Quality                    | Minimum C25/30                                                                                                                                                                                                                                                          |
|-------------------------------------|-------------------------------------------------------------------------------------------------------------------------------------------------------------------------------------------------------------------------------------------------------------------------|
| Concrete Floor Plate Thickness [mm] | Minimum 150 mm                                                                                                                                                                                                                                                          |
| Water and Humidity                  | <ul> <li>Steel [standart] : Suitable for dry indoor</li> <li>Galvanize : Can be used in most outdoor</li> <li>environments.</li> <li>Stainless Steel : Ideal for outdoor use of</li> <li>environments with frequent exposure to</li> <li>water and humidity.</li> </ul> |