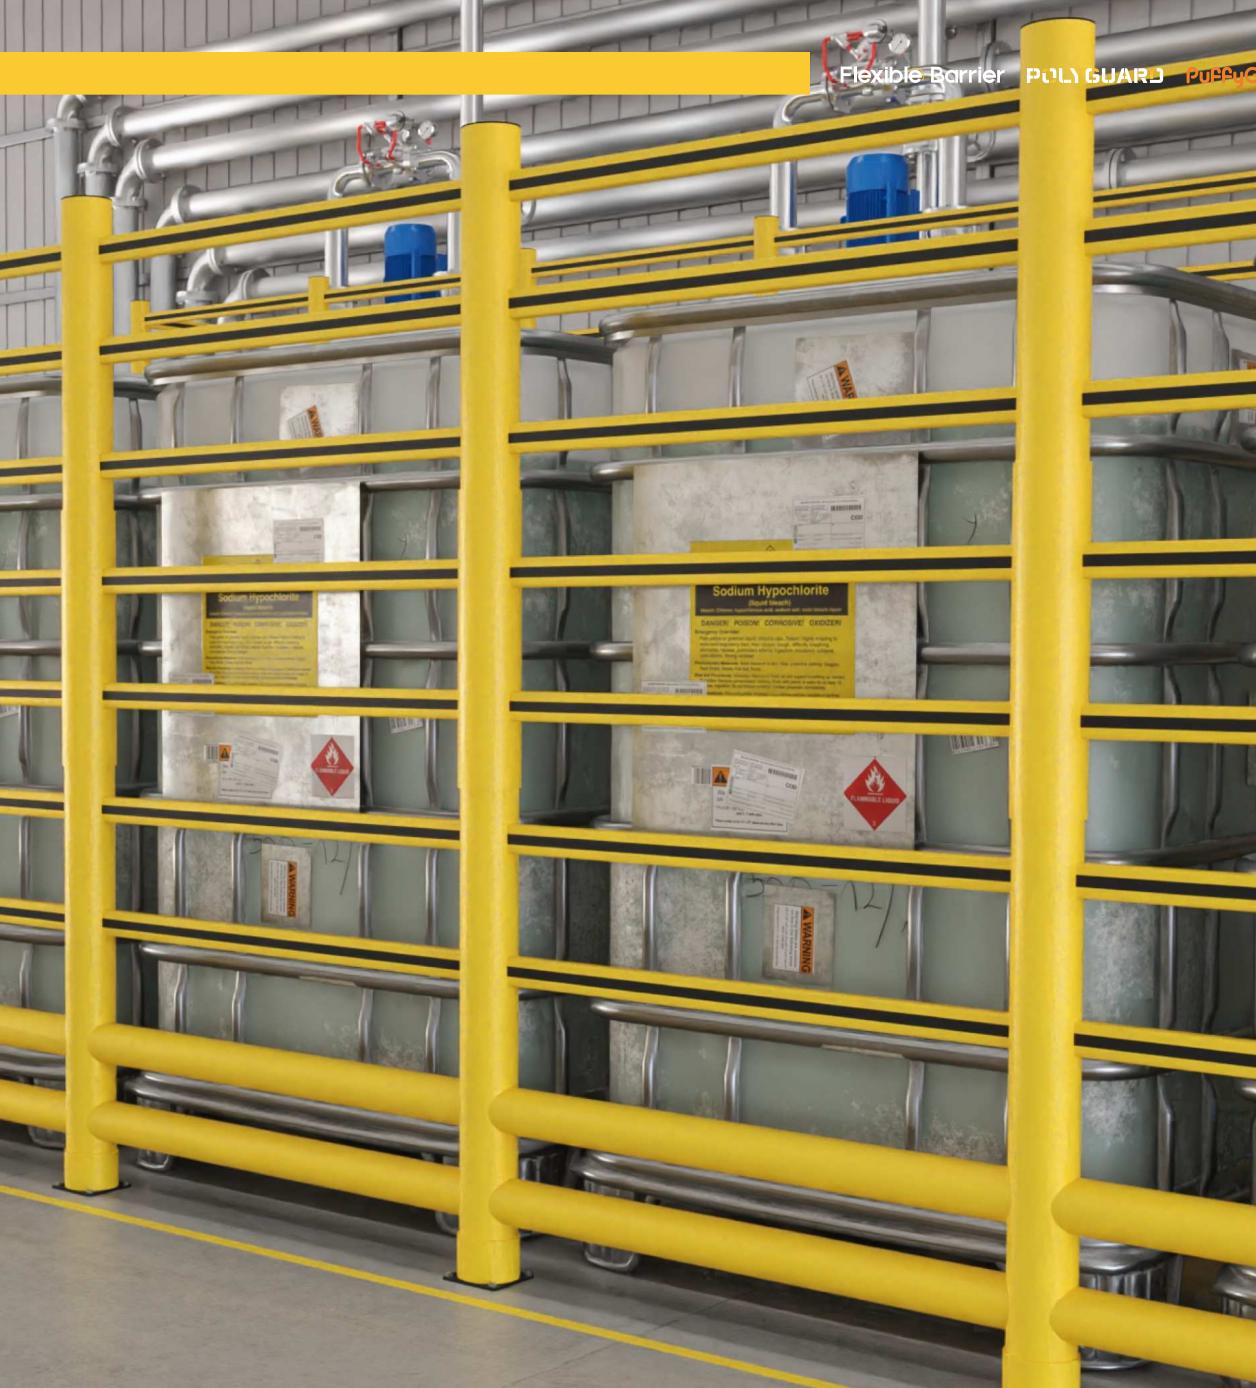

# SUPREME TOPPLE BARRER

DESIGNED FOR EASY ASSEMBLY, THIS BARRIER IS IDEAL FOR PREVENTING STACKED GOODS FROM TOPPLING OVER IN STORAGE AREAS WITH TRANSPORT AND LOADING TRAFFIC. SPECIFICALLY CRAFTED TO SECURE STORED MATERIALS, IT REDUCES THE RISK OF ACCIDENTAL FALLS CAUSED BY MOVEMENT AND IMPACT. REINFORCED FOR MAXIMUM STABILITY, IT ENSURES DURABLE PROTECTION, ENHANCING SAFETY FOR BOTH GOODS AND WORKERS IN INDUSTRIAL ENVIRONMENTS.