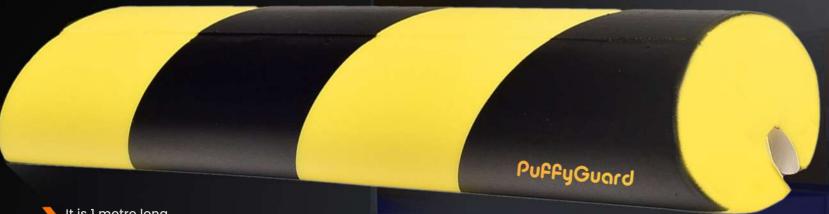

#### PuffyGuard

# CORNER GUARD

- It is 1 metre long.
- Protection sponge known as low ceiling head impact sponge.
- Wall, corner, etc. They are effective protectors against areas that may pose a danger at joints.
- Sponge type for corner protection thanks to its L form. Our warning and corner protectors; It is produced to ensure personal safety at dangerous points and to prevent damage to devices and fixtures.
- Our profiles show superior resistance to temperatures ranging from -30° C to +90° C.
- After possible accidents, it can greatly prevent time and material losses that will occur for personnel absenteeism, repair of machines, etc., which cause disruption of work.