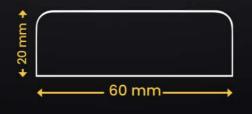

50mm x 1000

- It is 1 metre long.
- Sponge protection for iron profiles is a work safety product that is generally sponge protection for warehouse shelves.
- It is a protection sponge product, also known as head protection for work safety.
- Suitable for indoor and outdoor use. It can be easily applied on workplace transmission lines, walls, shelves, passages, doors and machines.
- Our profiles show superior resistance to temperatures ranging from -30° C to +90° C.
- After possible accidents, it can greatly prevent time and material losses that will occur for personnel absenteeism, repair of machines, etc., which cause disruption of work.

<mark>0</mark>mm x **40**mm x **1000** mm