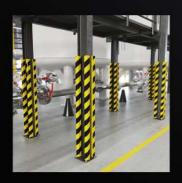

# CORNER GUARD

- It is 1 metre long.
- Protection sponge known as low ceiling head impact sponge.
- Wall, corner, etc. They are effective protectors against areas that may pose a danger at joints.
- Sponge type for corner protection thanks to its L form. Our warning and corner protectors; It is produced to ensure personal safety at dangerous points and to prevent damage to devices and fixtures.
- Our profiles show superior resistance to temperatures ranging from -30° C to +90° C.
- After possible accidents, it can greatly prevent time and material losses that will occur for personnel absenteeism, repair of machines, etc., which cause disruption of work.

### CORNER GUARD

- ) It is 1 metre long.
- L-shaped edge and corner protection foam.
- > It is a head impact protection sponge, also known as low ceiling sponge in general.
- Wall, corner, etc. They are effective protectors against areas that may pose a danger at joints.
- > Our profiles show superior resistance to temperatures ranging from -30° C to +90° C.
- After possible accidents, it can greatly prevent time and material losses that will occur for personnel absenteeism, repair of machines, etc., which cause disruption of work.