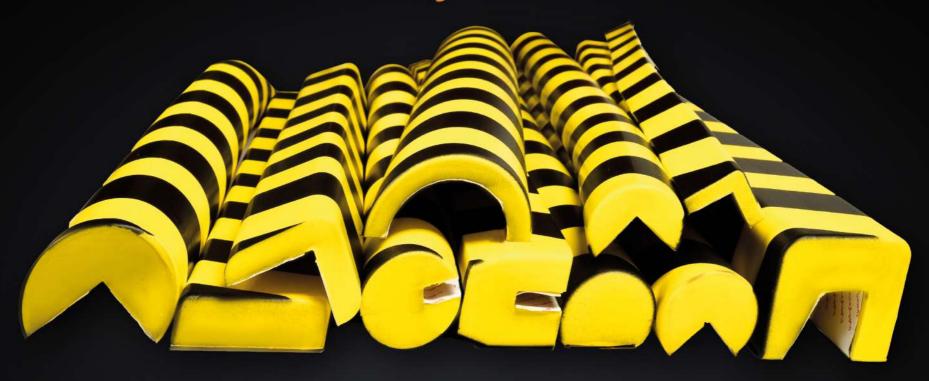

# CORNER GUARD

- It is 1 metre long.
- Protection sponge known as low ceiling head impact sponge.
- Wall, corner, etc. They are effective protectors against areas that may pose a danger at joints.
- Sponge type for corner protection thanks to its L form. Our warning and corner protectors; It is produced to ensure personal safety at dangerous points and to prevent damage to devices and fixtures.
- Our profiles show superior resistance to temperatures ranging from -30° C to +90° C.
- After possible accidents, it can greatly prevent time and material losses that will occur for personnel absenteeism, repair of machines, etc., which cause disruption of work.

### CORNER GUARD

- ) It is 1 metre long.
- L-shaped edge and corner protection foam.
- > It is a head impact protection sponge, also known as low ceiling sponge in general.
- Wall, corner, etc. They are effective protectors against areas that may pose a danger at joints.
- > Our profiles show superior resistance to temperatures ranging from -30° C to +90° C.
- After possible accidents, it can greatly prevent time and material losses that will occur for personnel absenteeism, repair of machines, etc., which cause disruption of work.

- It is 1 metre long.
- Protection sponge known as low ceiling head impact sponge.
- The product known as the pipe sponge type that contributes to the insulation known as profile pipe sponge.
- Our warning and corner protectors; It is produced to ensure personal safety at dangerous points and to prevent damage to devices and fixtures. Wall, corner, etc.
- Our profiles show superior resistance to temperatures ranging from -30° C to +90° C.
- After possible accidents, it can greatly prevent time and material losses that will occur for personnel absenteeism, repair of machines, etc., which cause disruption of work.

# CORNER GUARD

- It is 1 metre long.
- **Edge or corner protection product with sponge.**
- It is a protection sponge product, also known as head protection for work safety.
- A3 type has different lengths. Our warning and corner protectors; It is produced to ensure personal safety at dangerous points and to prevent damage to devices and fixtures.
- > Our profiles show superior resistance to temperatures ranging from -30° C to +90° C.
- After possible accidents, it can greatly prevent time and material losses that will occur for personnel absenteeism, repair of machines, etc., which cause disruption of work.