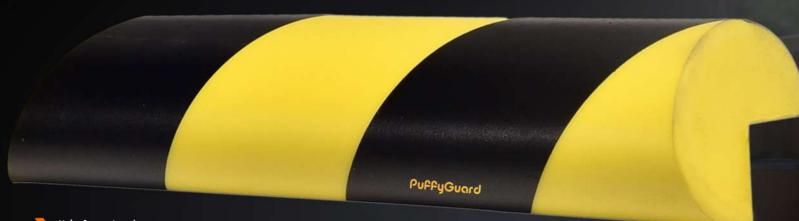

#### PuffyGuard

#### LIGHT WEIGHT, HEAVY DUTY

# WALL PANEL PROTECTOR "D"

- It is 1 metre long.
- > It is also referred to as occupational safety yellow black sponge.
- It is a protection sponge product, also known as head protection for work safety.
- With its high visibility yellow/black stripes, it increases the awareness of places such as corners and edges that may cause danger.
- Dur profiles show superior resistance to temperatures ranging from −30° C to +90° C.
- After possible accidents, it can greatly prevent time and material losses that will occur for personnel absenteeism, repair of machines, etc., which cause disruption of work.