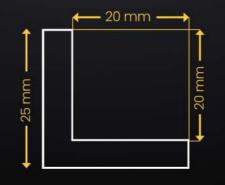

# CORNER GUARD

- It is 1 metre long.
- Protection sponge known as low ceiling head impact sponge.
- Wall, corner, etc. They are effective protectors against areas that may pose a danger at joints.
- Sponge type for corner protection thanks to its L form. Our warning and corner protectors; It is produced to ensure personal safety at dangerous points and to prevent damage to devices and fixtures.
- Our profiles show superior resistance to temperatures ranging from -30° C to +90° C.
- After possible accidents, it can greatly prevent time and material losses that will occur for personnel absenteeism, repair of machines, etc., which cause disruption of work.

### CORNER GUARD

- ) It is 1 metre long.
- L-shaped edge and corner protection foam.
- > It is a head impact protection sponge, also known as low ceiling sponge in general.
- Wall, corner, etc. They are effective protectors against areas that may pose a danger at joints.
- > Our profiles show superior resistance to temperatures ranging from -30° C to +90° C.
- After possible accidents, it can greatly prevent time and material losses that will occur for personnel absenteeism, repair of machines, etc., which cause disruption of work.