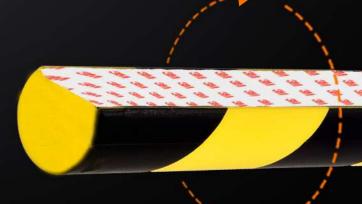

# WALL PANEL PROTECTOR "D"

- It is 1 metre long.
- > It is also referred to as occupational safety yellow black sponge.
- It is a protection sponge product, also known as head protection for work safety.
- With its high visibility yellow/black stripes, it increases the awareness of places such as corners and edges that may cause danger.
- Dur profiles show superior resistance to temperatures ranging from −30° C to +90° C.
- After possible accidents, it can greatly prevent time and material losses that will occur for personnel absenteeism, repair of machines, etc., which cause disruption of work.