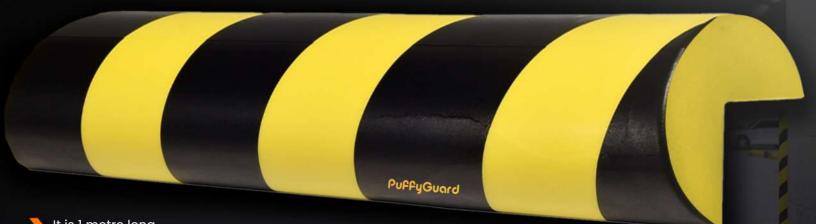

#### PuffyGuard

# CORNER GUARD

- It is 1 metre long.
- Protection sponge known as low ceiling head impact sponge.
- Wall, corner, etc. They are effective protectors against areas that may pose a danger at joints.
- Sponge type for corner protection thanks to its L form. Our warning and corner protectors; It is produced to ensure personal safety at dangerous points and to prevent damage to devices and fixtures.
- Our profiles show superior resistance to temperatures ranging from -30° C to +90° C.
- After possible accidents, it can greatly prevent time and material losses that will occur for personnel absenteeism, repair of machines, etc., which cause disruption of work.

### CORNER GUARD

- ) It is 1 metre long.
- L-shaped edge and corner protection foam.
- > It is a head impact protection sponge, also known as low ceiling sponge in general.
- Wall, corner, etc. They are effective protectors against areas that may pose a danger at joints.
- > Our profiles show superior resistance to temperatures ranging from -30° C to +90° C.
- After possible accidents, it can greatly prevent time and material losses that will occur for personnel absenteeism, repair of machines, etc., which cause disruption of work.

- It is 1 metre long.
- Protection sponge known as low ceiling head impact sponge.
- The product known as the pipe sponge type that contributes to the insulation known as profile pipe sponge.
- Our warning and corner protectors; It is produced to ensure personal safety at dangerous points and to prevent damage to devices and fixtures. Wall, corner, etc.
- Our profiles show superior resistance to temperatures ranging from -30° C to +90° C.
- After possible accidents, it can greatly prevent time and material losses that will occur for personnel absenteeism, repair of machines, etc., which cause disruption of work.

# CORNER GUARD

- It is 1 metre long.
- **Edge or corner protection product with sponge.**
- It is a protection sponge product, also known as head protection for work safety.
- A3 type has different lengths. Our warning and corner protectors; It is produced to ensure personal safety at dangerous points and to prevent damage to devices and fixtures.
- > Our profiles show superior resistance to temperatures ranging from -30° C to +90° C.
- After possible accidents, it can greatly prevent time and material losses that will occur for personnel absenteeism, repair of machines, etc., which cause disruption of work.