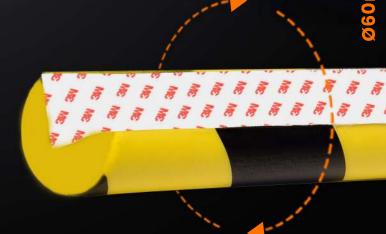

# PIPE PROFILE PROTECTOR "O"

- It is 1 metre long.
- The product known as the pipe sponge type that contributes to the insulation known as profile pipe sponge.
- It is a protection sponge product, also known as head protection for work safety.
- With its high visibility yellow/black stripes, it increases the awareness of places such as corners and edges that may cause danger.
- Dur profiles show superior resistance to temperatures ranging from −30° C to +90° C.
- After possible accidents, it can greatly prevent time and material losses that will occur for personnel absenteeism, repair of machines, etc., which cause disruption of work.