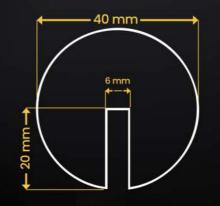

# PIPE PROFILE PROTECTOR "O"

- It is 1 metre long.
- The product known as the pipe sponge type that contributes to the insulation known as profile pipe sponge.
- It is a protection sponge product, also known as head protection for work safety.
- With its high visibility yellow/black stripes, it increases the awareness of places such as corners and edges that may cause danger.
- Dur profiles show superior resistance to temperatures ranging from −30° C to +90° C.
- After possible accidents, it can greatly prevent time and material losses that will occur for personnel absenteeism, repair of machines, etc., which cause disruption of work.

50mm x 1000

- It is 1 metre long.
- Sponge protection for iron profiles is a work safety product that is generally sponge protection for warehouse shelves.
- It is a protection sponge product, also known as head protection for work safety.
- Suitable for indoor and outdoor use. It can be easily applied on workplace transmission lines, walls, shelves, passages, doors and machines.
- Our profiles show superior resistance to temperatures ranging from -30° C to +90° C.
- After possible accidents, it can greatly prevent time and material losses that will occur for personnel absenteeism, repair of machines, etc., which cause disruption of work.

<mark>0</mark>mm x **40**mm x **1000** mm