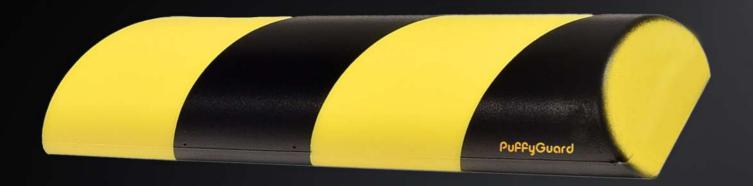

#### PuffyGuard

# WALL PANEL PROTECTOR "D"

- It is 1 metre long.
- > It is also referred to as occupational safety yellow black sponge.
- It is a protection sponge product, also known as head protection for work safety.
- With its high visibility yellow/black stripes, it increases the awareness of places such as corners and edges that may cause danger.
- Dur profiles show superior resistance to temperatures ranging from −30° C to +90° C.
- After possible accidents, it can greatly prevent time and material losses that will occur for personnel absenteeism, repair of machines, etc., which cause disruption of work.

# PuffyGuard

Warning and protective products, a domestic brand, aim to protect human health against possible work accidents and prevent physical injuries. It prevents the disruption of your work by protecting not only human health but also machinery and fixtures. In this way, you can continue your working and daily life safely.