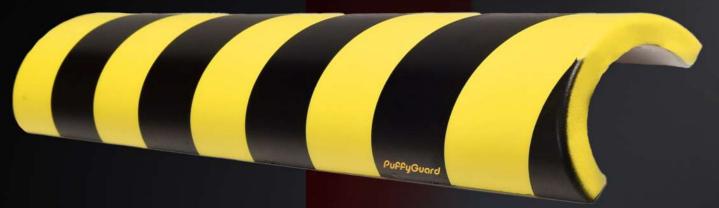

can greatly prevent time and material losses that will occur for personnel absenteeism, repair of machines, etc., which cause disruption of work.









# WALL PANEL PROTECTOR "D"



- It is 1 metre long.
- > It is also referred to as occupational safety yellow black sponge.
- It is a protection sponge product, also known as head protection for work safety.
- With its high visibility yellow/black stripes, it increases the awareness of places such as corners and edges that may cause danger.
- Dur profiles show superior resistance to temperatures ranging from −30° C to +90° C.
- After possible accidents, it can greatly prevent time and material losses that will occur for personnel absenteeism, repair of machines, etc., which cause disruption of work.









# PIPE PROFILE PROTECTOR "O"



- It is 1 metre long.
- The product known as the pipe sponge type that contributes to the insulation known as profile pipe sponge.
- It is a protection sponge product, also known as head protection for work safety.
- With its high visibility yellow/black stripes, it increases the awareness of places such as corners and edges that may cause danger.
- Dur profiles show superior resistance to temperatures ranging from −30° C to +90° C.
- After possible accidents, it can greatly prevent time and material losses that will occur for personnel absenteeism, repair of machines, etc., which cause disruption of work.









50mm x 1000



- It is 1 metre long.
- Sponge protection for iron profiles is a work safety product that is generally sponge protection for warehouse shelves.
- It is a protec