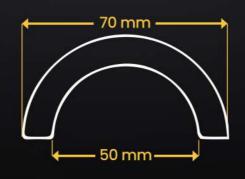

# CORNER GUARD

- It is 1 metre long.
- Protection sponge known as low ceiling head impact sponge.
- Wall, corner, etc. They are effective protectors against areas that may pose a danger at joints.
- Sponge type for corner protection thanks to its L form. Our warning and corner protectors; It is produced to ensure personal safety at dangerous points and to prevent damage to devices and fixtures.
- Our profiles show superior resistance to temperatures ranging from -30° C to +90° C.
- After possible accidents, it can greatly prevent time and material losses that will occur for personnel absenteeism, repair of machines, etc., which cause disruption of work.

### CORNER GUARD

- ) It is 1 metre long.
- L-shaped edge and corner protection foam.
- > It is a head impact protection sponge, also known as low ceiling sponge in general.
- Wall, corner, etc. They are effective protectors against areas that may pose a danger at joints.
- > Our profiles show superior resistance to temperatures ranging from -30° C to +90° C.
- After possible accidents, it can greatly prevent time and material losses that will occur for personnel absenteeism, repair of machines, etc., which cause disruption of work.