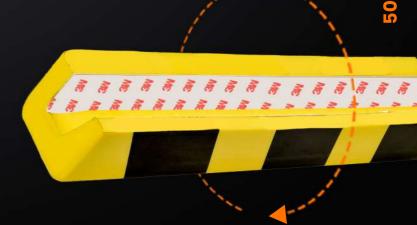

50mm x 1000

- It is 1 metre long.
- Sponge protection for iron profiles is a work safety product that is generally sponge protection for warehouse shelves.
- It is a protection sponge product, also known as head protection for work safety.
- Suitable for indoor and outdoor use. It can be easily applied on workplace transmission lines, walls, shelves, passages, doors and machines.
- Our profiles show superior resistance to temperatures ranging from -30° C to +90° C.
- After possible accidents, it can greatly prevent time and material losses that will occur for personnel absenteeism, repair of machines, etc., which cause disruption of work.

<mark>0</mark>mm x **40**mm x **1000** mm