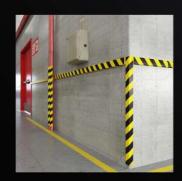

**Enhanced Safety:** Safety is non-negotiable in any warehouse setting. Our edge protectors, corner guards, and padding solutions create a cushioning barrier that minimizes the risk of injuries caused by accidental collisions with sharp edges, corners, or hard surfaces. By mitigating workplace hazards, you create a safer environment for your employees to operate in, ultimately boosting morale and productivity.

# WALL PANEL PROTECTOR "D"

- It is 1 metre long.
- > It is also referred to as occupational safety yellow black sponge.
- It is a protection sponge product, also known as head protection for work safety.
- With its high visibility yellow/black stripes, it increases the awareness of places such as corners and edges that may cause danger.
- Dur profiles show superior resistance to temperatures ranging from −30° C to +90° C.
- After possible accidents, it can greatly prevent time and material losses that will occur for personnel absenteeism, repair of machines, etc., which cause disruption of work.