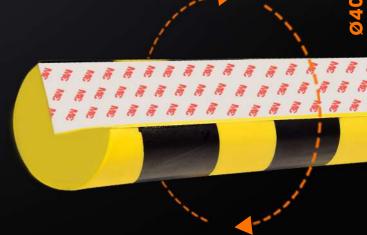

#### PuffyGuard

#### LIGHT WEIGHT, HEAVY DUTY

# WALL PANEL PROTECTOR "D"

- It is 1 metre long.
- > It is also referred to as occupational safety yellow black sponge.
- It is a protection sponge product, also known as head protection for work safety.
- With its high visibility yellow/black stripes, it increases the awareness of places such as corners and edges that may cause danger.
- Dur profiles show superior resistance to temperatures ranging from −30° C to +90° C.
- After possible accidents, it can greatly prevent time and material losses that will occur for personnel absenteeism, repair of machines, etc., which cause disruption of work.