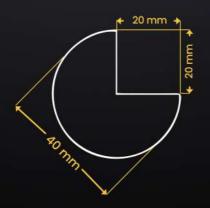

# CORNER GUARD

- It is 1 metre long.
- Protection sponge known as low ceiling head impact sponge.
- Wall, corner, etc. They are effective protectors against areas that may pose a danger at joints.
- Sponge type for corner protection thanks to its L form. Our warning and corner protectors; It is produced to ensure personal safety at dangerous points and to prevent damage to devices and fixtures.
- Our profiles show superior resistance to temperatures ranging from -30° C to +90° C.
- After possible accidents, it can greatly prevent time and material losses that will occur for personnel absenteeism, repair of machines, etc., which cause disruption of work.

### CORNER GUARD

- ) It is 1 metre long.
- L-shaped edge and corner protection foam.
- > It is a head impact protection sponge, also known as low ceiling sponge in general.
- Wall, corner, etc. They are effective protectors against areas that may pose a danger at joints.
- > Our profiles show superior resistance to temperatures ranging from -30° C to +90° C.
- After possible accidents, it can greatly prevent time and material losses that will occur for personnel absenteeism, repair of machines, etc., which cause disruption of work.