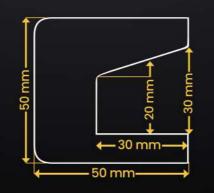

# CORNER GUARD

- It is 1 metre long.
- Protection sponge known as low ceiling head impact sponge.
- Wall, corner, etc. They are effective protectors against areas that may pose a danger at joints.
- Sponge type for corner protection thanks to its L form. Our warning and corner protectors; It is produced to ensure personal safety at dangerous points and to prevent damage to devices and fixtures.
- Our profiles show superior resistance to temperatures ranging from -30° C to +90° C.
- After possible accidents, it can greatly prevent time and material losses that will occur for personnel absenteeism, repair of machines, etc., which cause disruption of work.

### CORNER GUARD

- ) It is 1 metre long.
- L-shaped edge and corner protection foam.
- > It is a head impact protection sponge, also known as low ceiling sponge in general.
- Wall, corner, etc. They are effective protectors against areas that may pose a danger at joints.
- > Our profiles show superior resistance to temperatures ranging from -30° C to +90° C.
- After possible accidents, it can greatly prevent time and material losses that will occur for personnel absenteeism, repair of machines, etc., which cause disruption of work.