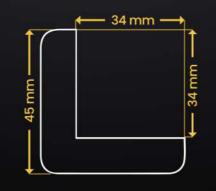

# CORNER GUARD

- It is 1 metre long.
- Protection sponge known as low ceiling head impact sponge.
- Wall, corner, etc. They are effective protectors against areas that may pose a danger at joints.
- Sponge type for corner protection thanks to its L form. Our warning and corner protectors; It is produced to ensure personal safety at dangerous points and to prevent damage to devices and fixtures.
- Our profiles show superior resistance to temperatures ranging from -30° C to +90° C.
- After possible accidents, it can greatly prevent time and material losses that will occur for personnel absenteeism, repair of machines, etc., which cause disruption of work.

### CORNER GUARD

- ) It is 1 metre long.
- L-shaped edge and corner protection foam.
- > It is a head impact protection sponge, also known as low ceiling sponge in general.
- Wall, corner, etc. They are effective protectors against areas that may pose a danger at joints.
- > Our profiles show superior resistance to temperatures ranging from -30° C to +90° C.
- After possible accidents, it can greatly prevent time and material losses that will occur for personnel absenteeism, repair of machines, etc., which cause disruption of work.