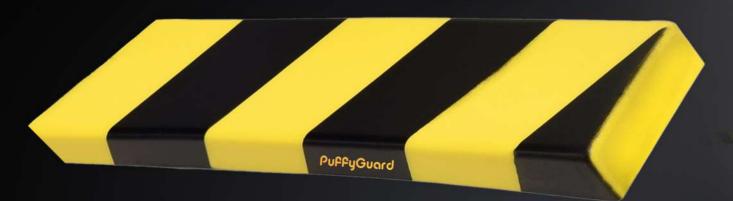

### WALL PANEL PROTECTOR

- > It is 1 metre long.
- > It is passed as flat floor protection sponge and provides protection with its sponge structure in case of accident in large flat areas.
- > It is a protection sponge product, also known as head protection for work safety.
- > Wall, corner, etc. They are effective protectors against areas that may pose a danger at joints.
- Our profiles show superior resistance to temperatures ranging from -30° C to +90° C.
- After possible accidents, it can greatly prevent time and material losses that will occur for personnel absenteeism, repair of machines, etc., which cause disruption of work.

# WALL PANEL PROTECTOR "D"

- It is 1 metre long.
- > It is also referred to as occupational safety yellow black sponge.
- It is a protection sponge product, also known as head protection for work safety.
- With its high visibility yellow/black stripes, it increases the awareness of places such as corners and edges that may cause danger.
- Dur profiles show superior resistance to temperatures ranging from −30° C to +90° C.
- After possible accidents, it can greatly prevent time and material losses that will occur for personnel absenteeism, repair of machines, etc., which cause disruption of work.