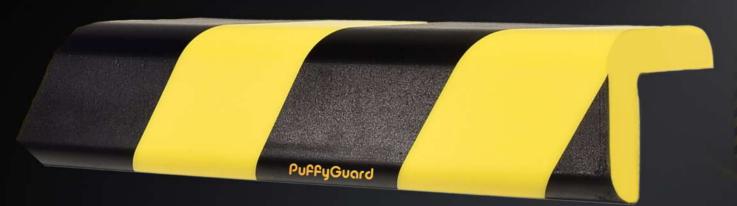

# CORNER GUARD

- It is 1 metre long.
- Protection sponge known as low ceiling head impact sponge.
- Wall, corner, etc. They are effective protectors against areas that may pose a danger at joints.
- Sponge type for corner protection thanks to its L form. Our warning and corner protectors; It is produced to ensure personal safety at dangerous points and to prevent damage to devices and fixtures.
- Our profiles show superior resistance to temperatures ranging from -30° C to +90° C.
- After possible accidents, it can greatly prevent time and material losses that will occur for personnel absenteeism, repair of machines, etc., which cause disruption of work.

### CORNER GUARD

- ) It is 1 metre long.
- L-shaped edge and corner protection foam.
- > It is a head impact protection sponge, also known as low ceiling sponge in general.
- Wall, corner, etc. They are effective protectors against areas that may pose a danger at joints.
- > Our profiles show superior resistance to temperatures ranging from -30° C to +90° C.
- After possible accidents, it can greatly prevent time and material losses that will occur for personnel absenteeism, repair of machines, etc., which cause disruption of work.

- It is 1 metre long.
- Protection sponge known as low ceiling head impact sponge.
- The product known as the pipe sponge type that contributes to the insulation known as profile pipe sponge.
- Our warning and corner protectors; It is produced to ensure personal safety at dangerous points and to prevent damage to devices and fixtures. Wall, corner, etc.
- Our profiles show superior resistance to temperatures ranging from -30° C to +90° C.
- After possible accidents, it can greatly prevent time and material losses that will occur for personnel absenteeism, repair of machines, etc., which cause disruption of work.

# CORNER GUARD

- It is 1 metre long.
- **Edge or corner protection product with sponge.**
- It is a protection sponge product, also known as head protection for work safety.
- A3 type has different lengths. Our warning and corner protectors; It is produced to ensure personal safety at dangerous points and to prevent damage to devices and fixtures.
- > Our profiles show superior resistance to temperatures ranging from -30° C to +90° C.
- After possible accidents, it can greatly prevent time and material losses that will occur for personnel absenteeism, repair of machines, etc., which cause disruption of work.