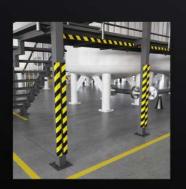

# CORNER GUARD

- It is 1 metre long.
- Protection sponge known as low ceiling head impact sponge.
- Wall, corner, etc. They are effective protectors against areas that may pose a danger at joints.
- Sponge type for corner protection thanks to its L form. Our warning and corner protectors; It is produced to ensure personal safety at dangerous points and to prevent damage to devices and fixtures.
- Our profiles show superior resistance to temperatures ranging from -30° C to +90° C.
- After possible accidents, it can greatly prevent time and material losses that will occur for personnel absenteeism, repair of machines, etc., which cause disruption of work.

### CORNER GUARD

- ) It is 1 metre long.
- L-shaped edge and corner protection foam.
- > It is a head impact protection sponge, also known as low ceiling sponge in general.
- Wall, corner, etc. They are effective protectors against areas that may pose a danger at joints.
- > Our profiles show superior resistance to temperatures ranging from -30° C to +90° C.
- After possible accidents, it can greatly prevent time and material losses that will occur for personnel absenteeism, repair of machines, etc., which cause disruption of work.