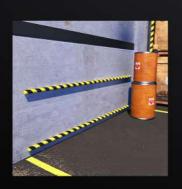

### WALL PANEL PROTECTOR

- > It is 1 metre long.
- > It is passed as flat floor protection sponge and provides protection with its sponge structure in case of accident in large flat areas.
- > It is a protection sponge product, also known as head protection for work safety.
- > Wall, corner, etc. They are effective protectors against areas that may pose a danger at joints.
- Our profiles show superior resistance to temperatures ranging from -30° C to +90° C.
- After possible accidents, it can greatly prevent time and material losses that will occur for personnel absenteeism, repair of machines, etc., which cause disruption of work.

# WALL PANEL PROTECTOR "D"

- It is 1 metre long.
- > It is also referred to as occupational safety yellow black sponge.
- It is a protection sponge product, also known as head protection for work safety.
- With its high visibility yellow/black stripes, it increases the awareness of places such as corners and edges that may cause danger.
- Dur profiles show superior resistance to temperatures ranging from −30° C to +90° C.
- After possible accidents, it can greatly prevent time and material losses that will occur for personnel absenteeism, repair of machines, etc., which cause disruption of work.