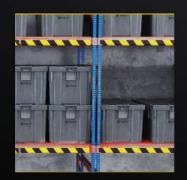

### WALL PANEL PROTECTOR

- > It is 1 metre long.
- > It is passed as flat floor protection sponge and provides protection with its sponge structure in case of accident in large flat areas.
- > It is a protection sponge product, also known as head protection for work safety.
- > Wall, corner, etc. They are effective protectors against areas that may pose a danger at joints.
- Our profiles show superior resistance to temperatures ranging from -30° C to +90° C.
- After possible accidents, it can greatly prevent time and material losses that will occur for personnel absenteeism, repair of machines, etc., which cause disruption of work.

# WALL PANEL PROTECTOR "D"

- It is 1 metre long.
- > It is also referred to as occupational safety yellow black sponge.
- It is a protection sponge product, also known as head protection for work safety.
- With its high visibility yellow/black stripes, it increases the awareness of places such as corners and edges that may cause danger.
- Dur profiles show superior resistance to temperatures ranging from −30° C to +90° C.
- After possible accidents, it can greatly prevent time and material losses that will occur for personnel absenteeism, repair of machines, etc., which cause disruption of work.