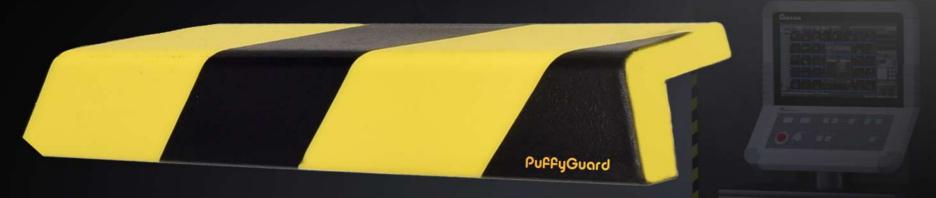

# WALL PANEL PROTECTOR "D"

- It is 1 metre long.
- > It is also referred to as occupational safety yellow black sponge.
- It is a protection sponge product, also known as head protection for work safety.
- With its high visibility yellow/black stripes, it increases the awareness of places such as corners and edges that may cause danger.
- Dur profiles show superior resistance to temperatures ranging from −30° C to +90° C.
- After possible accidents, it can greatly prevent time and material losses that will occur for personnel absenteeism, repair of machines, etc., which cause disruption of work.