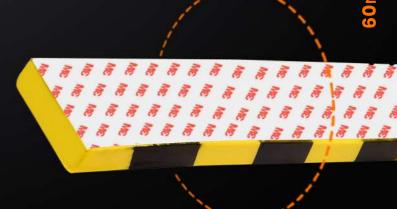

# WALL PANEL PROTECTOR "D"

- It is 1 metre long.
- > It is also referred to as occupational safety yellow black sponge.
- It is a protection sponge product, also known as head protection for work safety.
- With its high visibility yellow/black stripes, it increases the awareness of places such as corners and edges that may cause danger.
- Dur profiles show superior resistance to temperatures ranging from −30° C to +90° C.
- After possible accidents, it can greatly prevent time and material losses that will occur for personnel absenteeism, repair of machines, etc., which cause disruption of work.