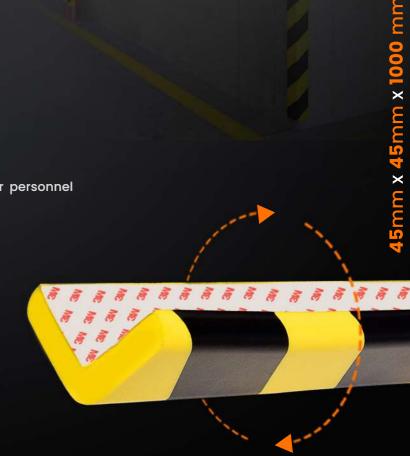

# CORNER GUARD

- It is 1 metre long.
- Protection sponge known as low ceiling head impact sponge.
- Wall, corner, etc. They are effective protectors against areas that may pose a danger at joints.
- Sponge type for corner protection thanks to its L form. Our warning and corner protectors; It is produced to ensure personal safety at dangerous points and to prevent damage to devices and fixtures.
- Our profiles show superior resistance to temperatures ranging from -30° C to +90° C.
- After possible accidents, it can greatly prevent time and material losses that will occur for personnel absenteeism, repair of machines, etc., which cause disruption of work.

### CORNER GUARD

- ) It is 1 metre long.
- L-shaped edge and corner protection foam.
- > It is a head impact protection sponge, also known as low ceiling sponge in general.
- Wall, corner, etc. They are effective protectors against areas that may pose a danger at joints.
- > Our profiles show superior resistance to temperatures ranging from -30° C to +90° C.
- After possible accidents, it can greatly prevent time and material losses that will occur for personnel absenteeism, repair of machines, etc., which cause disruption of work.

- It is 1 metre long.
- Protection sponge known as low ceiling head impact sponge.
- The product known as the pipe sponge type that contributes to the insulation known as profile pipe sponge.
- Our warning and corner protectors; It is produced to ensure personal safety at dangerous points and to prevent damage to devices and fixtures. Wall, corner, etc.
- Our profiles show superior resistance to temperatures ranging from -30° C to +90° C.
- After possible accidents, it can greatly prevent time and material losses that will occur for personnel absenteeism, repair of machines, etc., which cause disruption of work.

# CORNER GUARD

- It is 1 metre long.
- **Edge or corner protection product with sponge.**
- It is a protection sponge product, also known as head protection for work safety.
- A3 type has different lengths. Our warning and corner protectors; It is produced to ensure personal safety at dangerous points and to prevent damage to devices and fixtures.
- > Our profiles show superior resistance to temperatures ranging from -30° C to +90° C.
- After possible accidents, it can greatly prevent time and material losses that will occur for personnel absenteeism, repair of machines, etc., which cause disruption of work.