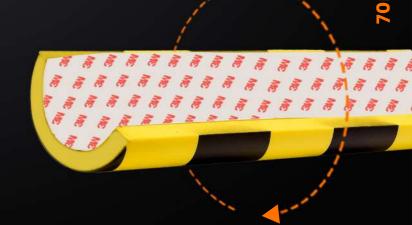

# CORNER GUARD

- It is 1 metre long.
- Protection sponge known as low ceiling head impact sponge.
- Wall, corner, etc. They are effective protectors against areas that may pose a danger at joints.
- Sponge type for corner protection thanks to its L form. Our warning and corner protectors; It is produced to ensure personal safety at dangerous points and to prevent damage to devices and fixtures.
- Our profiles show superior resistance to temperatures ranging from -30° C to +90° C.
- After possible accidents, it can greatly prevent time and material losses that will occur for personnel absenteeism, repair of machines, etc., which cause disruption of work.

### CORNER GUARD

- ) It is 1 metre long.
- L-shaped edge and corner protection foam.
- > It is a head impact protection sponge, also known as low ceiling sponge in general.
- Wall, corner, etc. They are effective protectors against areas that may pose a danger at joints.
- > Our profiles show superior resistance to temperatures ranging from -30° C to +90° C.
- After possible accidents, it can greatly prevent time and material losses that will occur for personnel absenteeism, repair of machines, etc., which cause disruption of work.