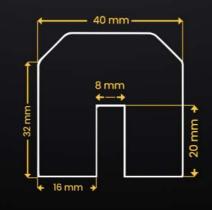

50mm x 1000

- It is 1 metre long.
- Sponge protection for iron profiles is a work safety product that is generally sponge protection for warehouse shelves.
- It is a protection sponge product, also known as head protection for work safety.
- Suitable for indoor and outdoor use. It can be easily applied on workplace transmission lines, walls, shelves, passages, doors and machines.
- Our profiles show superior resistance to temperatures ranging from -30° C to +90° C.
- After possible accidents, it can greatly prevent time and material losses that will occur for personnel absenteeism, repair of machines, etc., which cause disruption of work.

<mark>0</mark>mm x **40**mm x **1000** mm