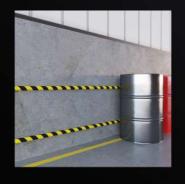

### WALL PANEL PROTECTOR

- > It is 1 metre long.
- > It is passed as flat floor protection sponge and provides protection with its sponge structure in case of accident in large flat areas.
- > It is a protection sponge product, also known as head protection for work safety.
- > Wall, corner, etc. They are effective protectors against areas that may pose a danger at joints.
- Our profiles show superior resistance to temperatures ranging from -30° C to +90° C.
- After possible accidents, it can greatly prevent time and material losses that will occur for personnel absenteeism, repair of machines, etc., which cause disruption of work.

# WALL PANEL PROTECTOR "D"

- It is 1 metre long.
- > It is also referred to as occupational safety yellow black sponge.
- It is a protection sponge product, also known as head protection for work safety.
- With its high visibility yellow/black stripes, it increases the awareness of places such as corners and edges that may cause danger.
- Dur profiles show superior resistance to temperatures ranging from −30° C to +90° C.
- After possible accidents, it can greatly prevent time and material losses that will occur for personnel absenteeism, repair of machines, etc., which cause disruption of work.