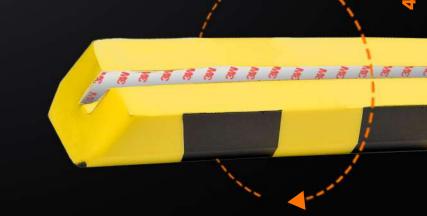

# WALL PANEL PROTECTOR "D"

- It is 1 metre long.
- > It is also referred to as occupational safety yellow black sponge.
- It is a protection sponge product, also known as head protection for work safety.
- With its high visibility yellow/black stripes, it increases the awareness of places such as corners and edges that may cause danger.
- Dur profiles show superior resistance to temperatures ranging from −30° C to +90° C.
- After possible accidents, it can greatly prevent time and material losses that will occur for personnel absenteeism, repair of machines, etc., which cause disruption of work.

# PIPE PROFILE PROTECTOR "O"

- It is 1 metre long.
- The product known as the pipe sponge type that contributes to the insulation known as profile pipe sponge.
- It is a protection sponge product, also known as head protection for work safety.
- With its high visibility yellow/black stripes, it increases the awareness of places such as corners and edges that may cause danger.
- Dur profiles show superior resistance to temperatures ranging from −30° C to +90° C.
- After possible accidents, it can greatly prevent time and material losses that will occur for personnel absenteeism, repair of machines, etc., which cause disruption of work.