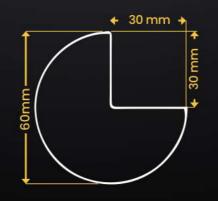

# CORNER GUARD

- It is 1 metre long.
- Protection sponge known as low ceiling head impact sponge.
- Wall, corner, etc. They are effective protectors against areas that may pose a danger at joints.
- Sponge type for corner protection thanks to its L form. Our warning and corner protectors; It is produced to ensure personal safety at dangerous points and to prevent damage to devices and fixtures.
- Our profiles show superior resistance to temperatures ranging from -30° C to +90° C.
- After possible accidents, it can greatly prevent time and material losses that will occur for personnel absenteeism, repair of machines, etc., which cause disruption of work.

### CORNER GUARD

- ) It is 1 metre long.
- L-shaped edge and corner protection foam.
- > It is a head impact protection sponge, also known as low ceiling sponge in general.
- Wall, corner, etc. They are effective protectors against areas that may pose a danger at joints.
- > Our profiles show superior resistance to temperatures ranging from -30° C to +90° C.
- After possible accidents, it can greatly prevent time and material losses that will occur for personnel absenteeism, repair of machines, etc., which cause disruption of work.