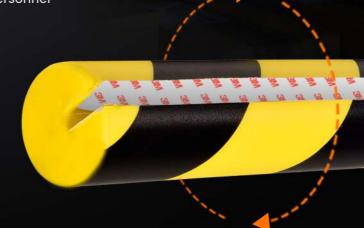

# CORNER GUARD

- It is 1 metre long.
- Protection sponge known as low ceiling head impact sponge.
- Wall, corner, etc. They are effective protectors against areas that may pose a danger at joints.
- Sponge type for corner protection thanks to its L form. Our warning and corner protectors; It is produced to ensure personal safety at dangerous points and to prevent damage to devices and fixtures.
- Our profiles show superior resistance to temperatures ranging from -30° C to +90° C.
- After possible accidents, it can greatly prevent time and material losses that will occur for personnel absenteeism, repair of machines, etc., which cause disruption of work.

### CORNER GUARD

- ) It is 1 metre long.
- L-shaped edge and corner protection foam.
- > It is a head impact protection sponge, also known as low ceiling sponge in general.
- Wall, corner, etc. They are effective protectors against areas that may pose a danger at joints.
- > Our profiles show superior resistance to temperatures ranging from -30° C to +90° C.
- After possible accidents, it can greatly prevent time and material losses that will occur for personnel absenteeism, repair of machines, etc., which cause disruption of work.

# CORNER GUARD

- It is 1 metre long.
- **Edge or corner protection product with sponge.**
- It is a protection sponge product, also known as head protection for work safety.
- A3 type has different lengths. Our warning and corner protectors; It is produced to ensure personal safety at dangerous points and to prevent damage to devices and fixtures.
- > Our profiles show superior resistance to temperatures ranging from -30° C to +90° C.
- After possible accidents, it can greatly prevent time and material losses that will occur for personnel absenteeism, repair of machines, etc., which cause disruption of work.