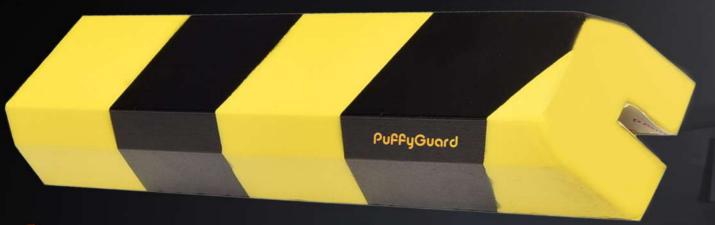

#### PuffyGuard

# WALL PANEL PROTECTOR "D"

- It is 1 metre long.
- > It is also referred to as occupational safety yellow black sponge.
- It is a protection sponge product, also known as head protection for work safety.
- With its high visibility yellow/black stripes, it increases the awareness of places such as corners and edges that may cause danger.
- Dur profiles show superior resistance to temperatures ranging from −30° C to +90° C.
- After possible accidents, it can greatly prevent time and material losses that will occur for personnel absenteeism, repair of machines, etc., which cause disruption of work.