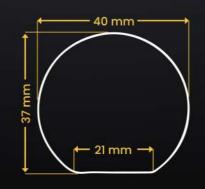

# PIPE PROFILE PROTECTOR "O"

- It is 1 metre long.
- The product known as the pipe sponge type that contributes to the insulation known as profile pipe sponge.
- It is a protection sponge product, also known as head protection for work safety.
- With its high visibility yellow/black stripes, it increases the awareness of places such as corners and edges that may cause danger.
- Dur profiles show superior resistance to temperatures ranging from −30° C to +90° C.
- After possible accidents, it can greatly prevent time and material losses that will occur for personnel absenteeism, repair of machines, etc., which cause disruption of work.

50mm x 1000

- It is 1 metre long.
- Sponge protection for iron profiles is a work safety product that is generally sponge protection for warehouse shelves.
- It is a protection sponge product, also known as head protection for work safety.
- Suitable for indoor and outdoor use. It can be easily applied on workplace transmission lines, walls, shelves, passages, doors and machines.
- Our profiles show superior resistance to temperatures ranging from -30° C to +90° C.
- After possible accidents, it can greatly prevent time and material losses that will occur for personnel absenteeism, repair of machines, etc., which cause disruption of work.

<mark>0</mark>mm x **40**mm x **1000** mm