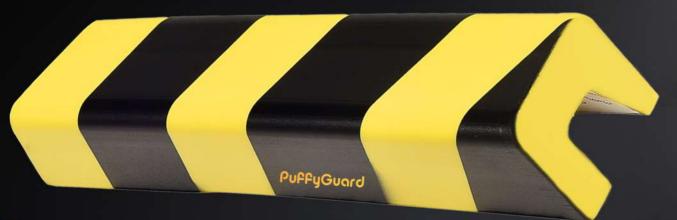

# CORNER GUARD

- It is 1 metre long.
- Protection sponge known as low ceiling head impact sponge.
- Wall, corner, etc. They are effective protectors against areas that may pose a danger at joints.
- Sponge type for corner protection thanks to its L form. Our warning and corner protectors; It is produced to ensure personal safety at dangerous points and to prevent damage to devices and fixtures.
- Our profiles show superior resistance to temperatures ranging from -30° C to +90° C.
- After possible accidents, it can greatly prevent time and material losses that will occur for personnel absenteeism, repair of machines, etc., which cause disruption of work.

### CORNER GUARD

- ) It is 1 metre long.
- L-shaped edge and corner protection foam.
- > It is a head impact protection sponge, also known as low ceiling sponge in general.
- Wall, corner, etc. They are effective protectors against areas that may pose a danger at joints.
- > Our profiles show superior resistance to temperatures ranging from -30° C to +90° C.
- After possible accidents, it can greatly prevent time and material losses that will occur for personnel absenteeism, repair of machines, etc., which cause disruption of work.