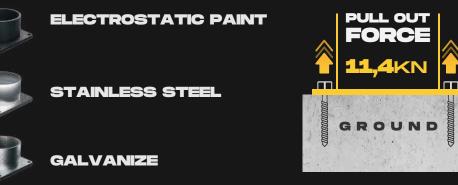

|         | PULL OUT       | <b>^</b> |
|---------|----------------|----------|
|         | <b>11,4</b> KN |          |
| minimum | GROUND         |          |

205 mm

Ø125 mm

500 mm - 2500 mm

125 mm

| crete Quality                    | Minimum C25/30                                                                                                                                                                                                                                                     |
|----------------------------------|--------------------------------------------------------------------------------------------------------------------------------------------------------------------------------------------------------------------------------------------------------------------|
| crete Floor Plate Thickness [mm] | Minimum 150 mm                                                                                                                                                                                                                                                     |
| er and Humidity                  | <ul> <li>Steel [standart] : Suitable for dry indoor use only.</li> <li>Galvanize : Can be used in most outdoor<br/>environments.</li> <li>Stainless Steel : Ideal for outdoor use or<br/>environments with frequent exposure to<br/>water and humidity.</li> </ul> |