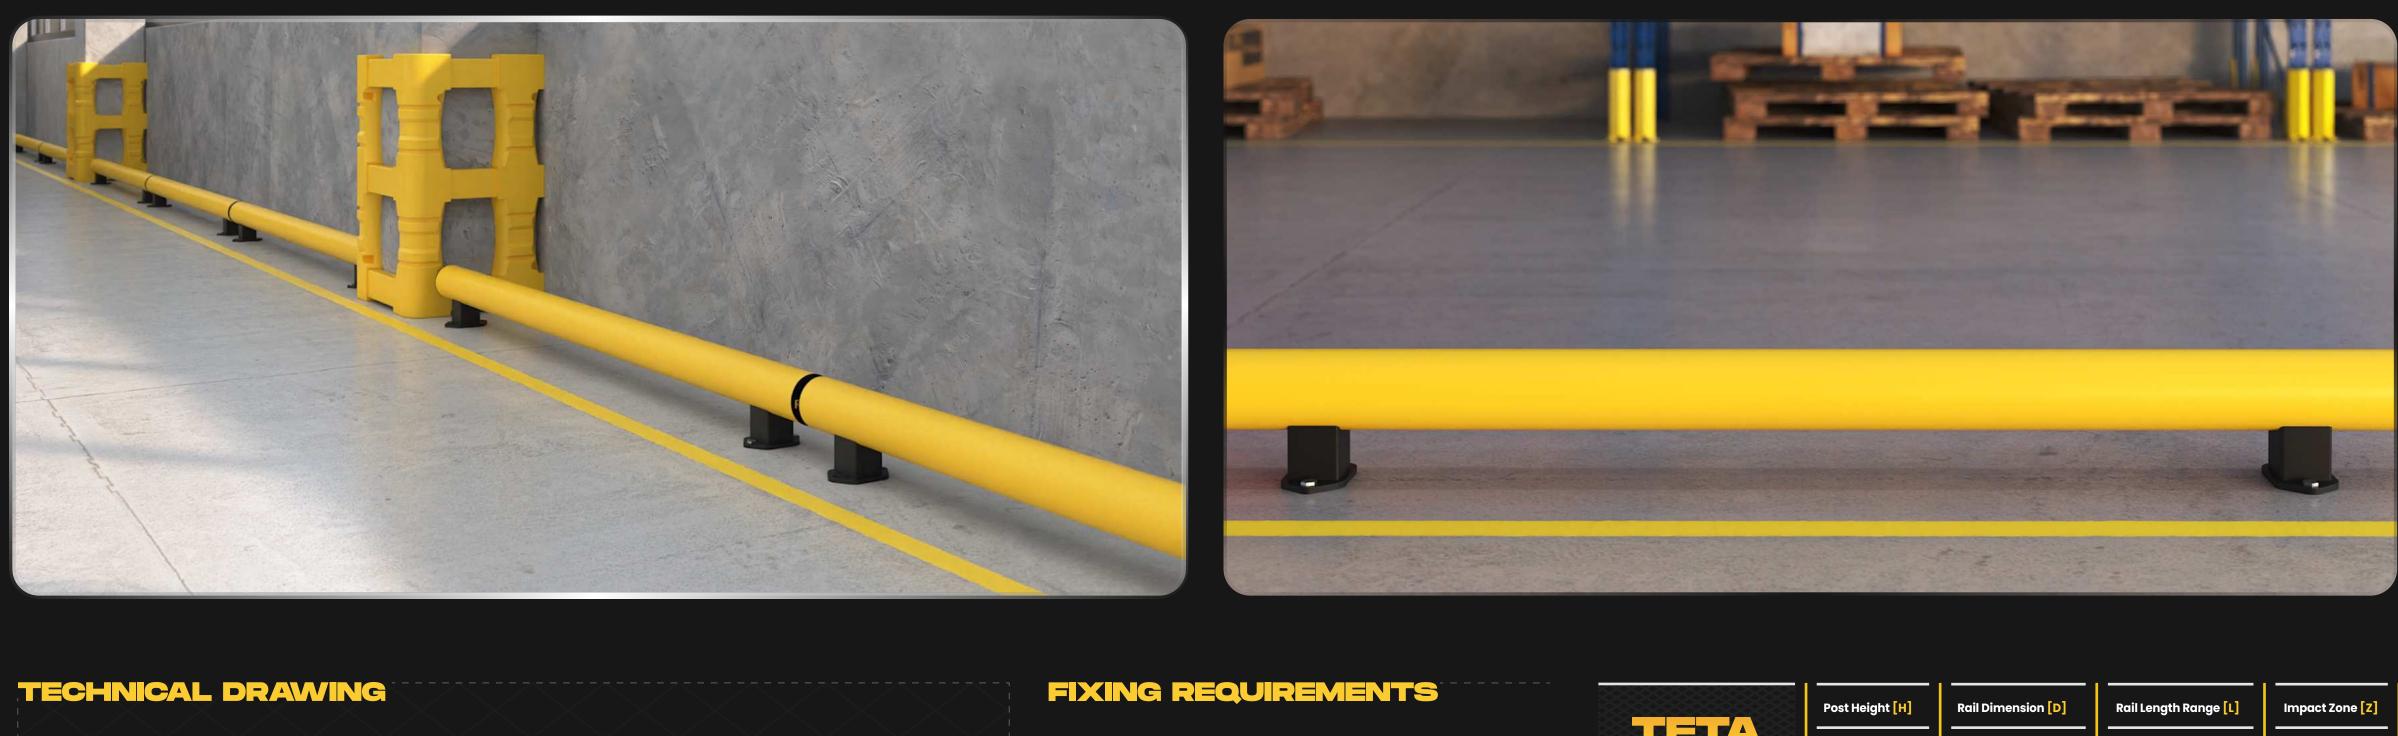

RAYSAN

extremely easy to install, assemble, disassemble, relocate and organize.

|  | <br> <br> <br> <br> |
|--|---------------------|
|  |                     |
|  | <br> <br> <br>      |

\*Please note that the RAL and PANTONE colours listed are the closest match to standard RAYSAN colours, but may not be exact matches of the actual product colour and should be used for guidance only.

|         | PULL OUT       | <b>^</b> |
|---------|----------------|----------|
|         | <b>11,4</b> KN |          |
| minimum | GROUND         |          |

205 mm

Ø125 mm

500 mm - 2500 mm

125 mm

| crete Quality                    | Minimum C25/30                                                                                                                                                                                                                                                     |
|----------------------------------|--------------------------------------------------------------------------------------------------------------------------------------------------------------------------------------------------------------------------------------------------------------------|
| crete Floor Plate Thickness [mm] | Minimum 150 mm                                                                                                                                                                                                                                                     |
| er and Humidity                  | <ul> <li>Steel [standart] : Suitable for dry indoor use only.</li> <li>Galvanize : Can be used in most outdoor<br/>environments.</li> <li>Stainless Steel : Ideal for outdoor use or<br/>environments with frequent exposure to<br/>water and humidity.</li> </ul> |