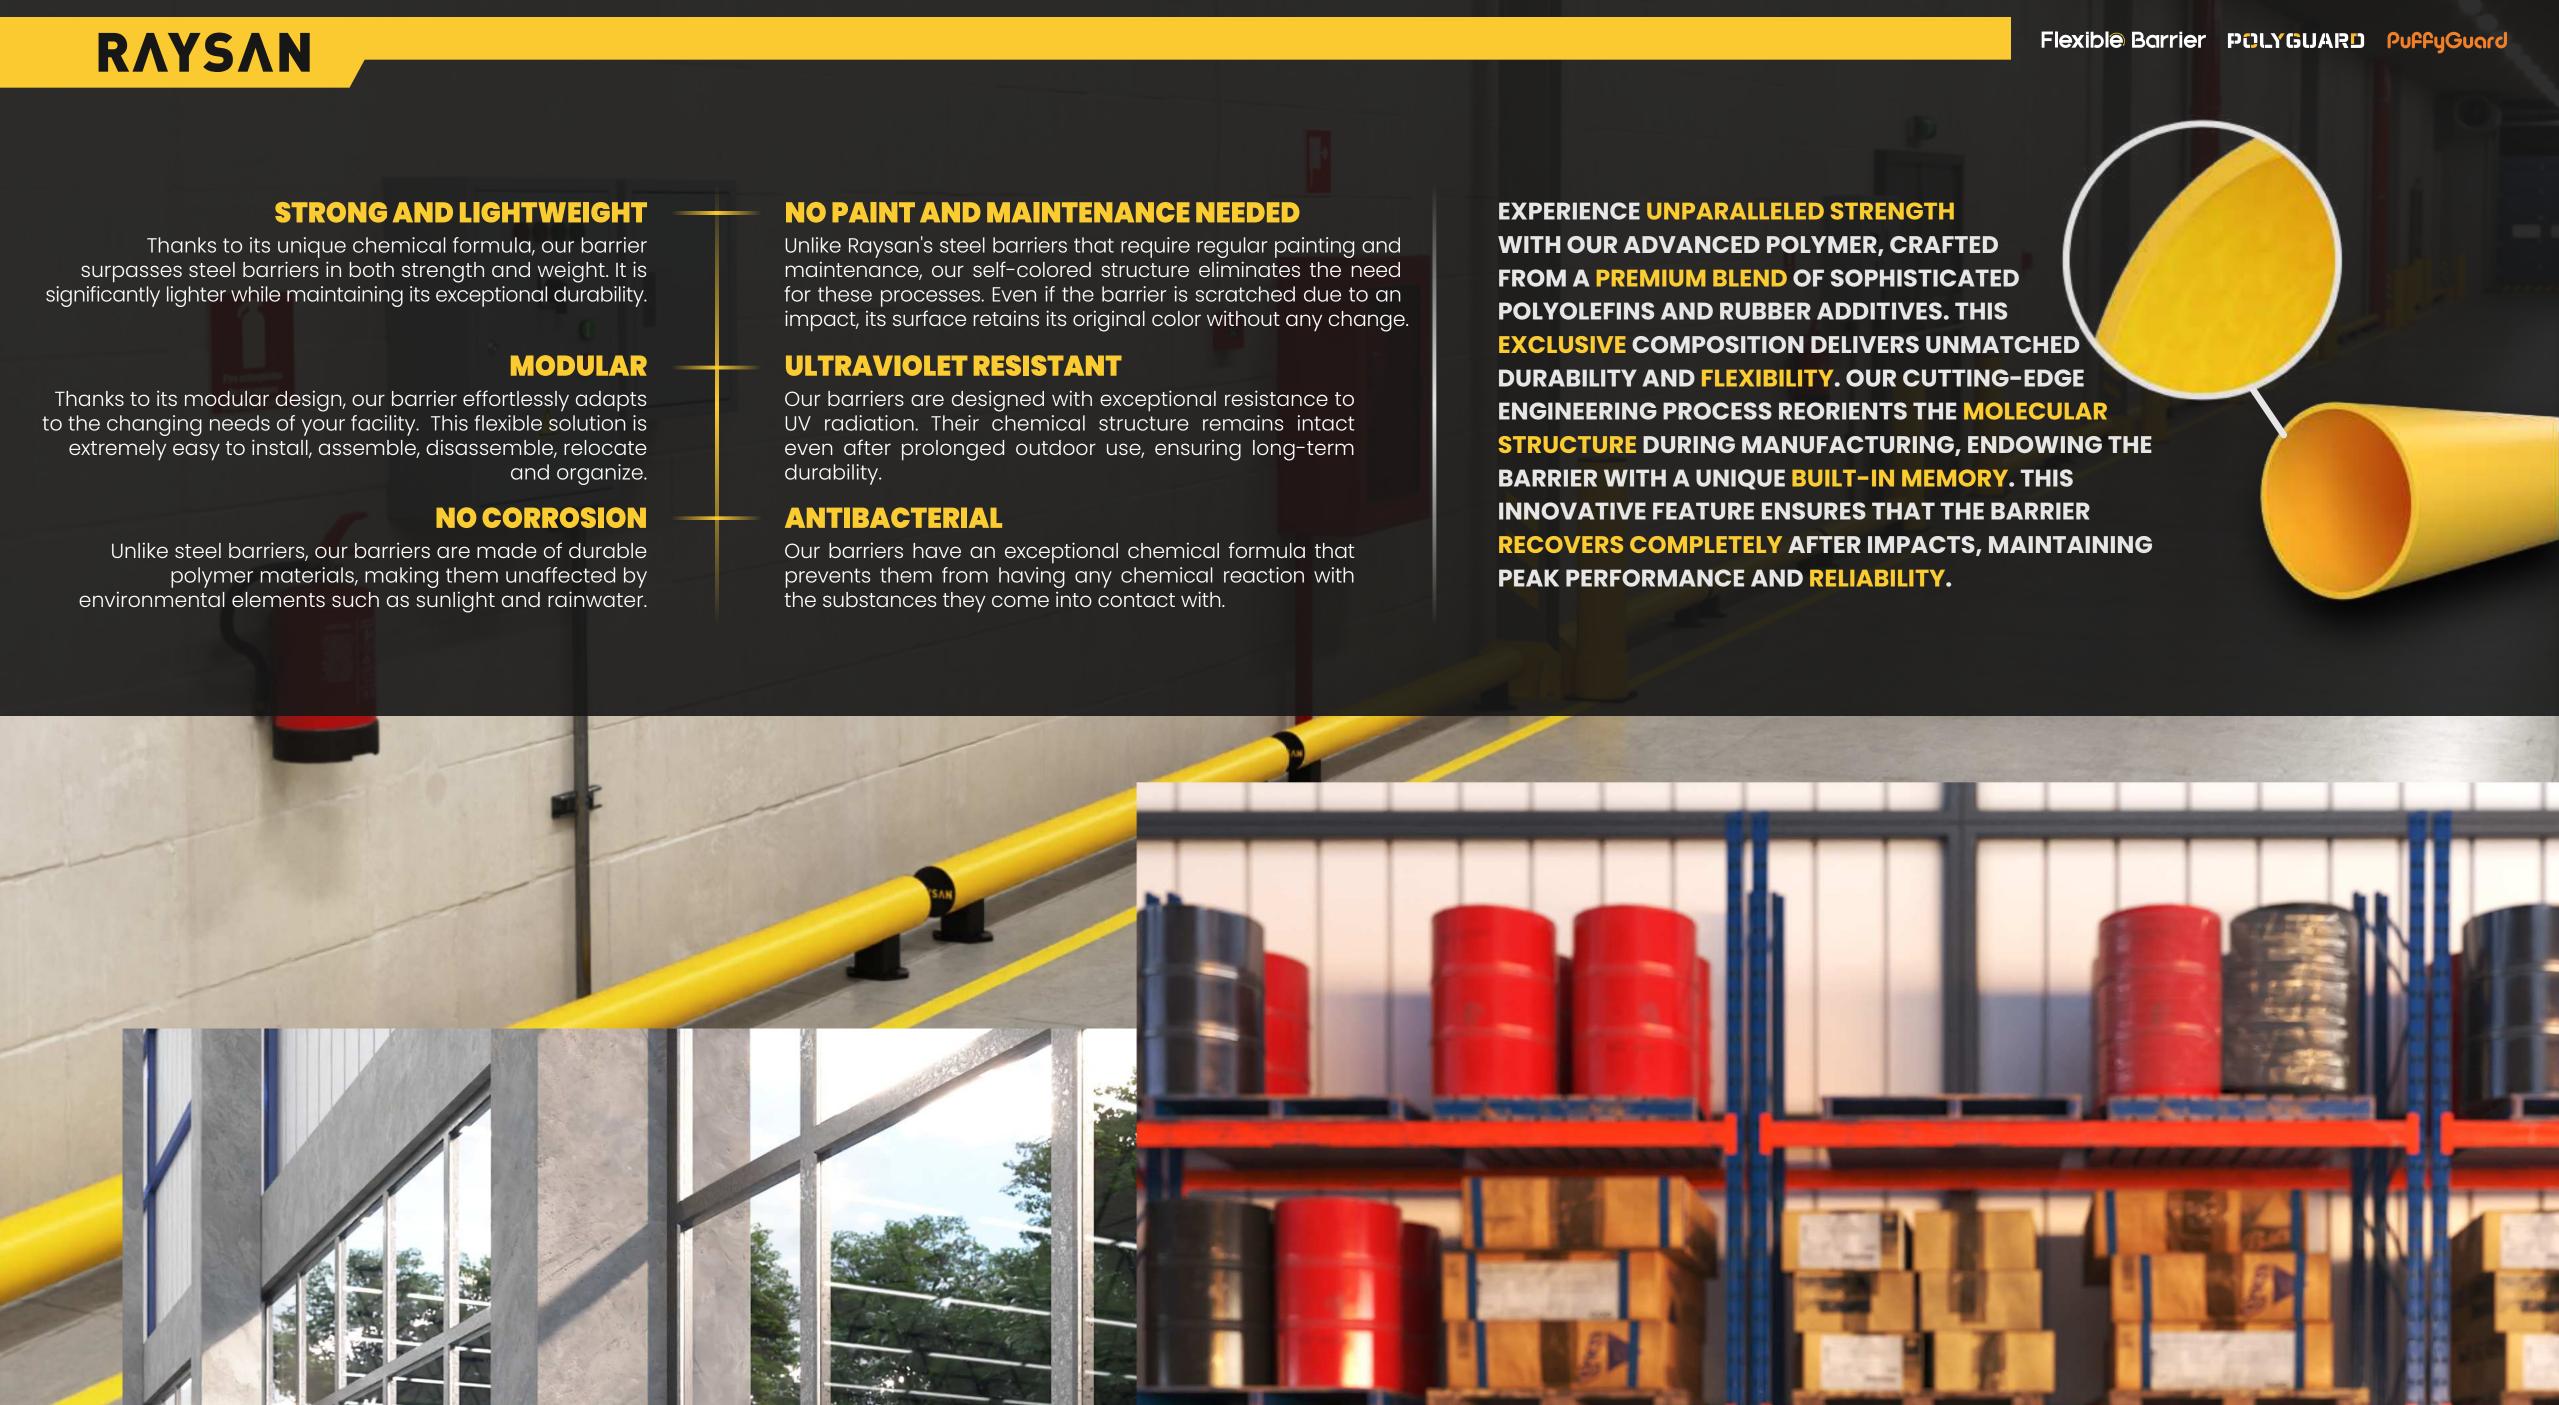

### RESTRICTOR BARRIER

DESIGNED FOR EASY INSTALLATION, THE RESTRICTOR BARRIER PROVIDES LOW-LEVEL PROTECTION BY CONTROLLING VEHICLE ACCESS TO SPECIFIC AREAS. IDEAL FOR WAREHOUSES AND INDUSTRIAL ENVIRONMENTS, IT HELPS GUIDE TRAFFIC FLOW WHILE PREVENTING UNAUTHORIZED ENTRY INTO SENSITIVE ZONES. ITS DURABLE YET LOW-IMPACT DESIGN ENSURES RELIABLE PERFORMANCE, ENHANCING SAFETY WITHOUT OBSTRUCTING MOVEMENT OR OPERATIONS.

RAYSAN

extremely easy to install, assemble, disassemble, relocate and organize.

|  | <br> <br> <br> <br> |
|--|---------------------|
|  |                     |
|  | <br> <br> <br>      |

\*Please note that the RAL and PANTONE colours listed are the closest match to standard RAYSAN colours, but may not be exact matches of the actual product colour and should be used for guidance only.