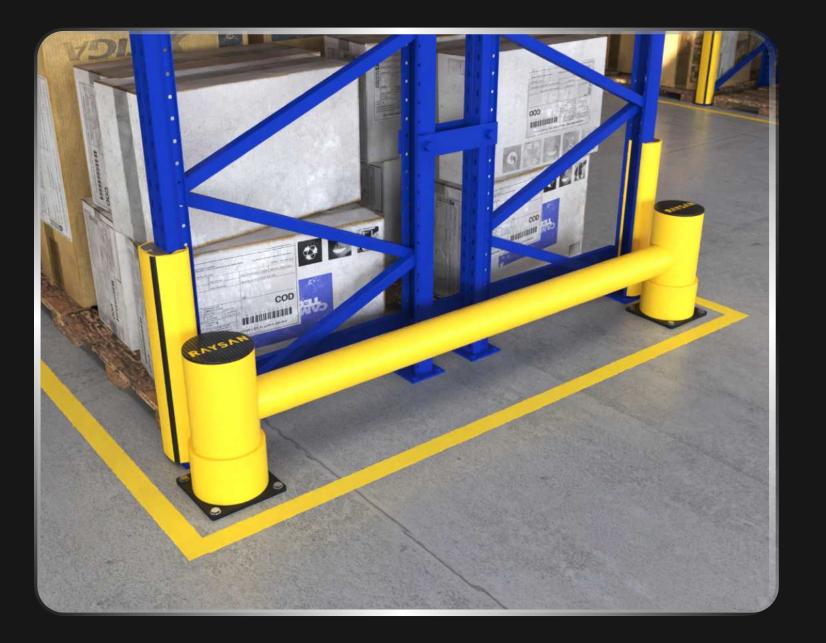

# < 1 R ZETA RACK END **BARRIER**

DESIGNED FOR EASY ASSEMBLY, THIS BARRIER IS IDEAL FOR MINIMIZING DAMAGE FROM VEHICLE COLLISIONS WITH LOW-LYING RACKS IN STORAGE AREAS WITH TRANSPORT AND LOADING TRAFFIC. SPECIFICALLY CRAFTED TO PROTECT RACK HEADS FROM CONSTANT IMPACTS, IT REDUCES WEAR AND TEAR CAUSED BY TRANSPORT AND STACKING VEHICLES. IT OFFERS ENHANCED RESISTANCE AGAINST FORKLIFT FORK IMPACTS AT GROUND LEVEL, ENSURING MAXIMUM DURABILITY AND PROTECTION.

#### MODULAR

Thanks to its modular design, our barrier effortlessly adapts to the changing needs of your facility. This flexible solution is extremely easy to install, assemble, disassemble, relocate and organize.