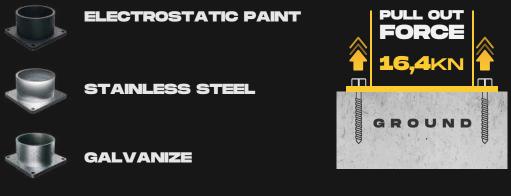

| rete Quality                    | Minimum C25/30                                                                                                                                                                                                                                                     |  |  |
|---------------------------------|--------------------------------------------------------------------------------------------------------------------------------------------------------------------------------------------------------------------------------------------------------------------|--|--|
| rete Floor Plate Thickness [mm] | Minimum 150 mm                                                                                                                                                                                                                                                     |  |  |
| r and Humidity                  | <ul> <li>Steel [standart] : Suitable for dry indoor use only.</li> <li>Galvanize : Can be used in most outdoor<br/>environments.</li> <li>Stainless Steel : Ideal for outdoor use or<br/>environments with frequent exposure to<br/>water and humidity.</li> </ul> |  |  |