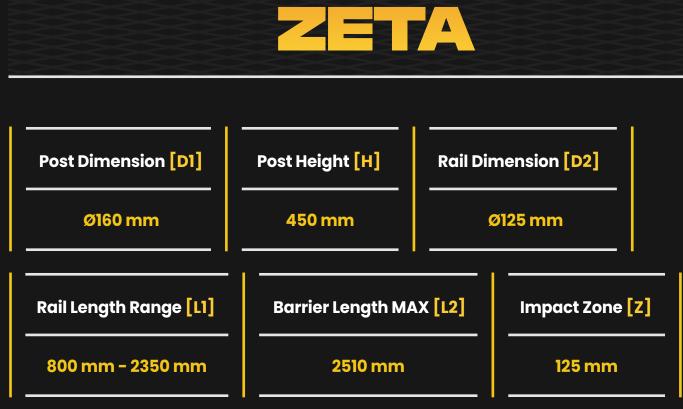

#### **TECHNICAL DRAWING**

| D1_ |    |   |  |
|-----|----|---|--|
|     | DZ |   |  |
|     |    | T |  |
|     |    |   |  |
|     | L1 |   |  |
|     | L2 |   |  |
|     |    |   |  |

\*Please note that the RAL and PANTONE colours listed are the closest match to standard RAYSAN colours, but may not be exact matches of the actual product colour and should be used for guidance only.