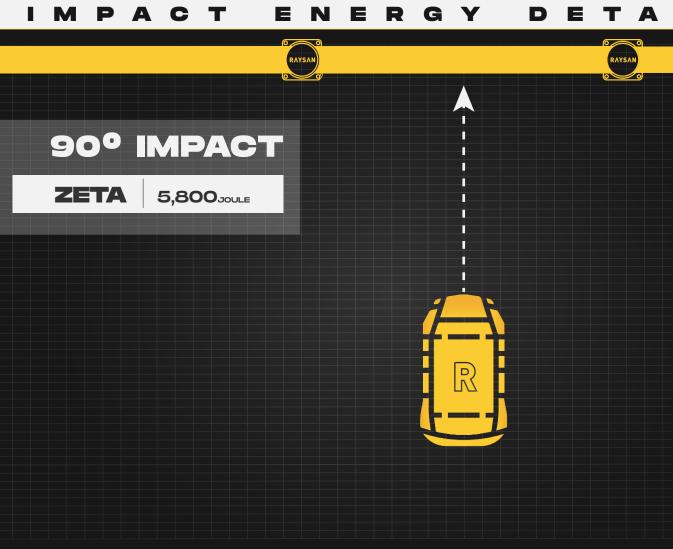

WAREHOUSE PROTECTION SOLUTIONS BUILDING AND EQUIPMENT SAFEGUARDS

\*90° Impact on Mid Rail of Maximum Post Centres \*Results are Reflecting instantaneous Impact Values \*Does not Provide Resistance to Sharp Impacts