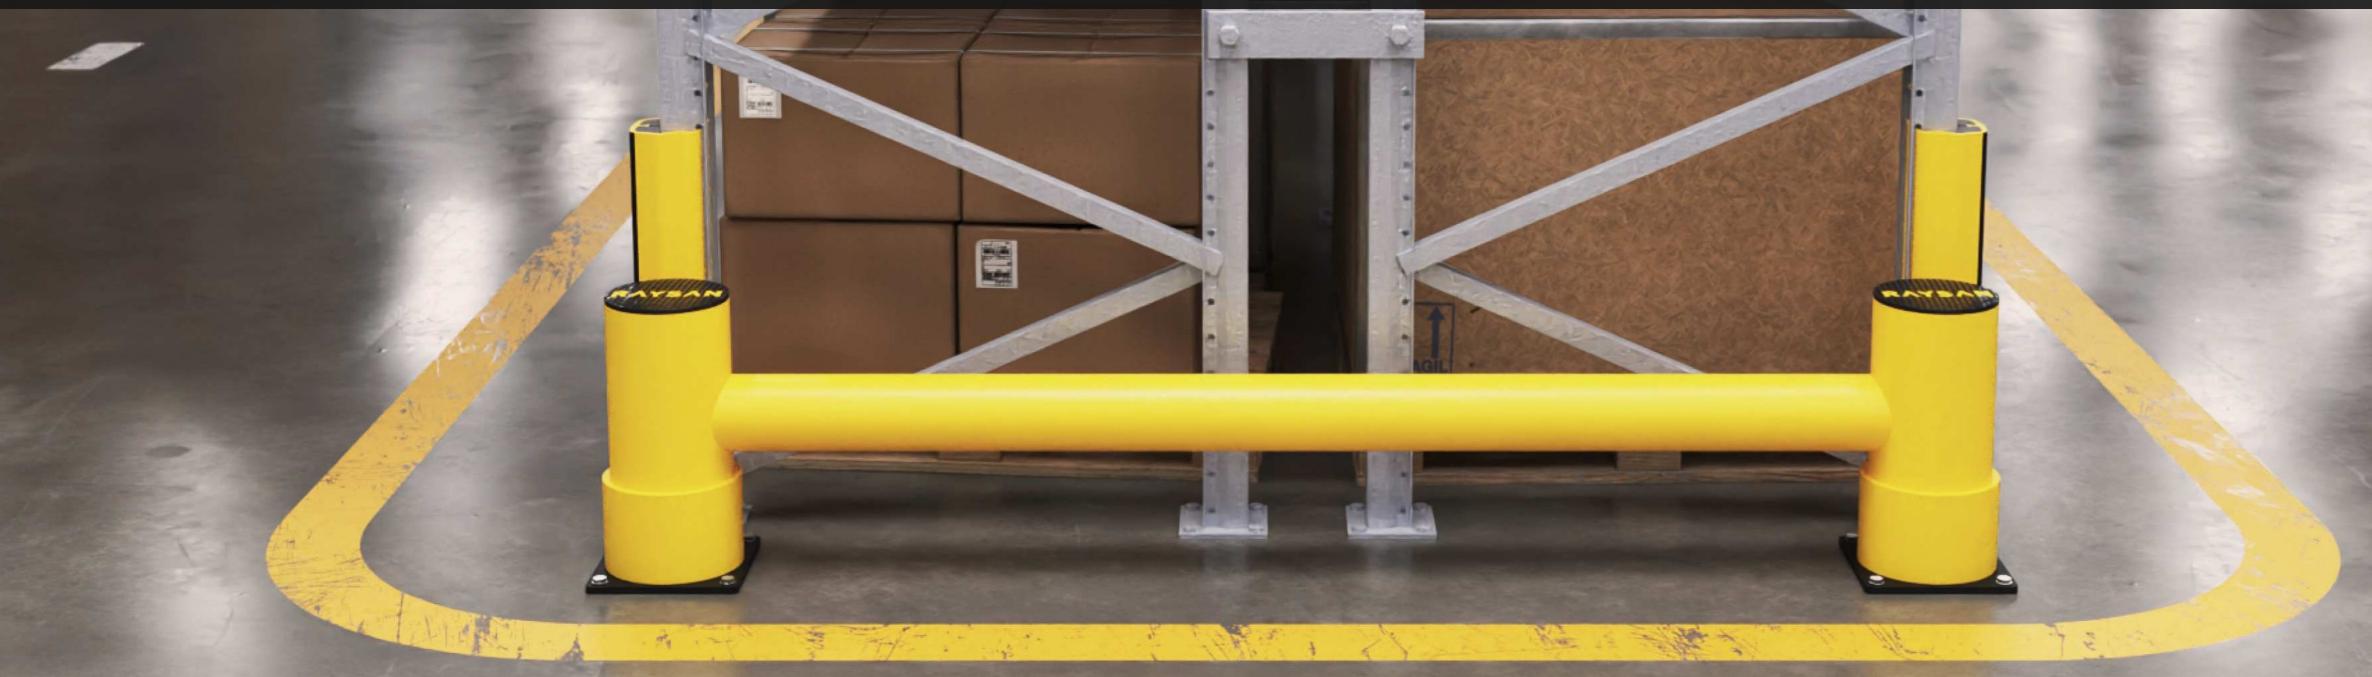

# < 1 R ZETA RACK END **BARRIER**

DESIGNED FOR EASY ASSEMBLY, THIS BARRIER IS IDEAL FOR MINIMIZING DAMAGE FROM VEHICLE COLLISIONS WITH LOW-LYING RACKS IN STORAGE AREAS WITH TRANSPORT AND LOADING TRAFFIC. SPECIFICALLY CRAFTED TO PROTECT RACK HEADS FROM CONSTANT IMPACTS, IT REDUCES WEAR AND TEAR CAUSED BY TRANSPORT AND STACKING VEHICLES. IT OFFERS ENHANCED RESISTANCE AGAINST FORKLIFT FORK IMPACTS AT GROUND LEVEL, ENSURING MAXIMUM DURABILITY AND PROTECTION.