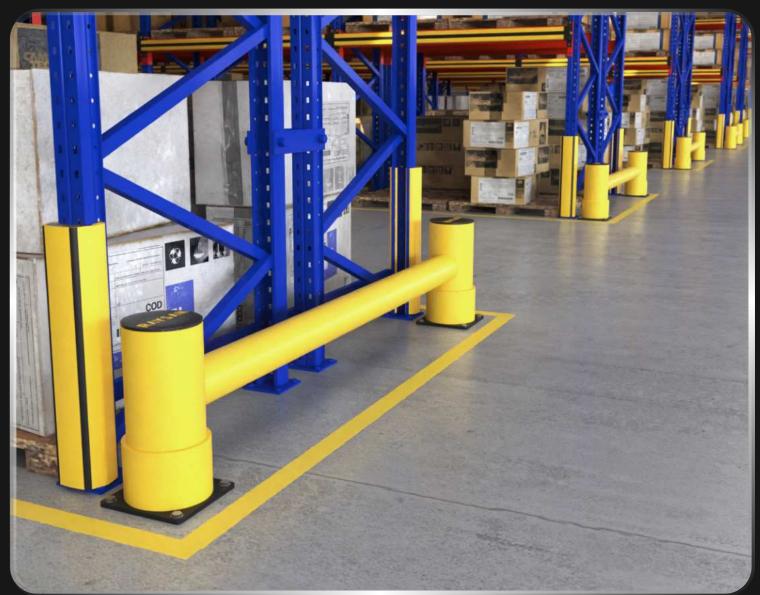

# < 1 R ZETA RACK END **BARRIER**

DESIGNED FOR EASY ASSEMBLY, THIS BARRIER IS IDEAL FOR MINIMIZING DAMAGE FROM VEHICLE COLLISIONS WITH LOW-LYING RACKS IN STORAGE AREAS WITH TRANSPORT AND LOADING TRAFFIC. SPECIFICALLY CRAFTED TO PROTECT RACK HEADS FROM CONSTANT IMPACTS, IT REDUCES WEAR AND TEAR CAUSED BY TRANSPORT AND STACKING VEHICLES. IT OFFERS ENHANCED RESISTANCE AGAINST FORKLIFT FORK IMPACTS AT GROUND LEVEL, ENSURING MAXIMUM DURABILITY AND PROTECTION.

#### MODULAR

Thanks to its modular design, our barrier effortlessly adapts to the changing needs of your facility. This flexible solution is extremely easy to install, assemble, disassemble, relocate and organize.